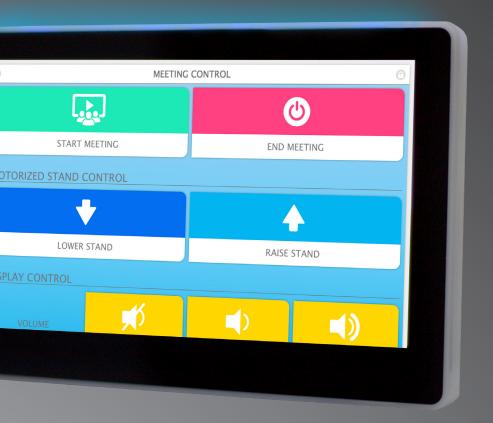

## Control at your fingertips

The CommBox Control Panel 7 is the latest control accessory, specifically designed to work harmoniously alongside the CommBox Control Pro or Control Lite. With a 7" touchscreen, the CommBox Control Panel 7 conveniently and stylishly accesses and displays your Control Pro or Control Lite's cutting edge HTML 5 web interface, requiring no programming itself.

## Mount Anywhere

Sending commands is now as simple as touching a button on the CommBox Control Panel 7's screen. With a multitude of wall and desk mounting options, the CommBox Control Panel 7 is always there when you need it.